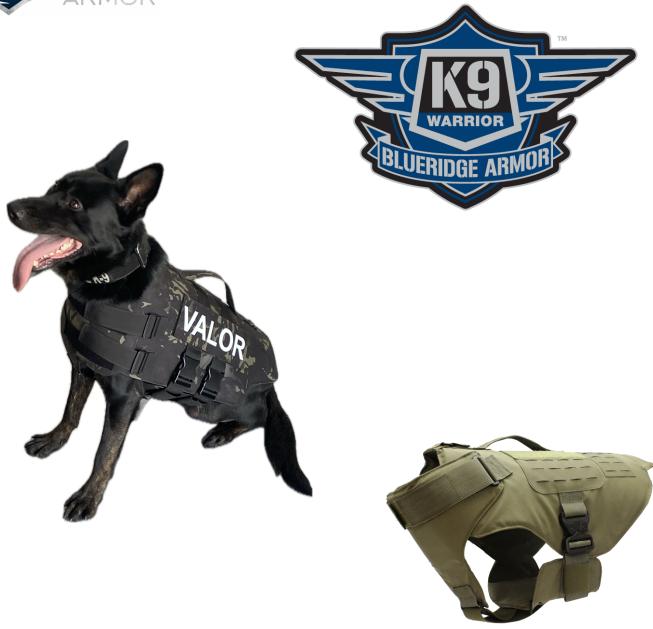

The BlueRidge Armor *K9 Warrior* tactical vest for working dogs on protective details includes standard level II or IIIA soft armor ballistic resistant inserts. The carrier is built with abrasion resistant Squadron laser cut fabric allowing addition of tactical nylon pouches for items such as first aid and trauma kits and ID placards. Additional Spike protective inserts are available. Options: Hard Armor Plates and K9 Helmets armor for dogs